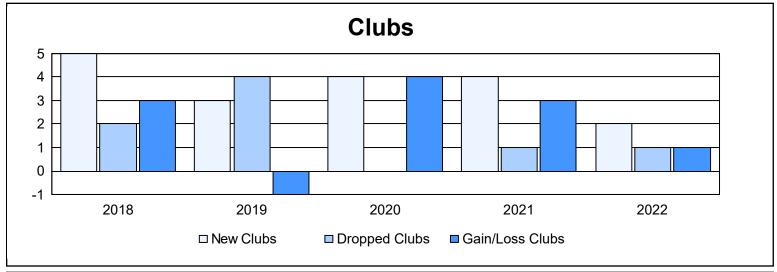

District 108 YA As of June 2022 Cumulative

| Year      | New<br>Clubs | Dropped<br>Clubs | Gain/<br>Loss<br>Clubs | New<br>Members | Charter<br>Members | Reinstate<br>Members | Transfer<br>Members | Total<br>Member<br>Added | Total<br>Members<br>Dropped | Gain/<br>Loss<br>Members |
|-----------|--------------|------------------|------------------------|----------------|--------------------|----------------------|---------------------|--------------------------|-----------------------------|--------------------------|
| 2017-2018 | 5            | 2                | 3                      | 297            | 150                | 37                   | 21                  | 505                      | 500                         | 5                        |
| 2018-2019 | 3            | 4                | -1                     | 392            | 84                 | 46                   | 22                  | 544                      | 435                         | 109                      |
| 2019-2020 | 4            | 0                | 4                      | 318            | 99                 | 13                   | 18                  | 448                      | 409                         | 39                       |
| 2020-2021 | 4            | 1                | 3                      | 318            | 99                 | 17                   | 18                  | 452                      | 437                         | 15                       |
| 2021-2022 | 2            | 1                | 1                      | 401            | 61                 | 14                   | 31                  | 507                      | 422                         | 85                       |
| Average   | 4            | 2                | 2                      | 345            | 99                 | 25                   | 22                  | 491                      | 441                         | 51                       |